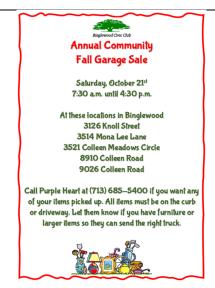

Don't forget! Our Fall Community Garage Sale is Saturday, October 21<sup>st</sup> at these locations throughout Binglewood.

If you miss this one, we will have our Spring Community Garage Sale in April 2024.