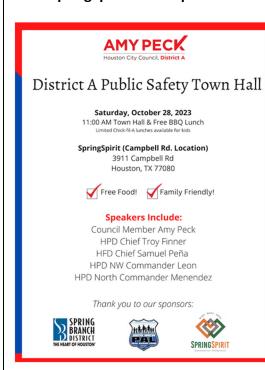

**Tree Waste Schedule** Friday, November 24th Thursday, January 25, 2024

**Junk Waste Schedule** Thursday, October 26th Thursday, December 28th

**District A Public Safety Town Hall!** Saturday, October 28th at 11:00 a.m. at SpringSpirit on Campbell Rd.