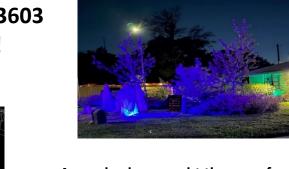

## **BEST HALLOWEEN DECORATIONS WINNER** is: 3603 Valleyfield!

A purple glow caught the eye of our judges along with the giant spider, tombstones and ghostly ghosts!

**Great job!** 

OR TREAT! Tuesday, October 31<sup>st</sup> **James Lee Park** 6:00 pm - 7:30 pm