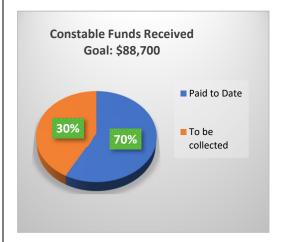

# BINGLEWOOD-DUES PAID BY SECTION (2023)

Constable Patrol Funds (through April 10, 2023) paid at \$7,392 per month. Only \$28,770 to go!

We only have enough to get us through May! Please donate today!

If you have not yet contributed, please consider sending \$20 per month or \$250 total for one year of patrols. *You have already* received eight entire months of patrols so far! Go to: